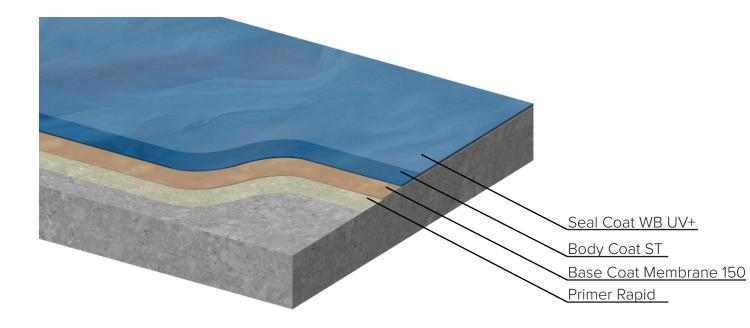

## HomeSphere Typical Section

## Typical System Build Up HomeSphere

• **Primer** - Primer Rapid - 0.50kg/m<sup>2</sup>

• Base Coat - Basecoat Membrane 150 - 1.5kg/m<sup>2</sup>

• Body Coat ST - 2.25kg/m<sup>2</sup>

• Seal Coats - Seal Coat WB UV+ Clear - 2 x 0.08kg/m<sup>2</sup>